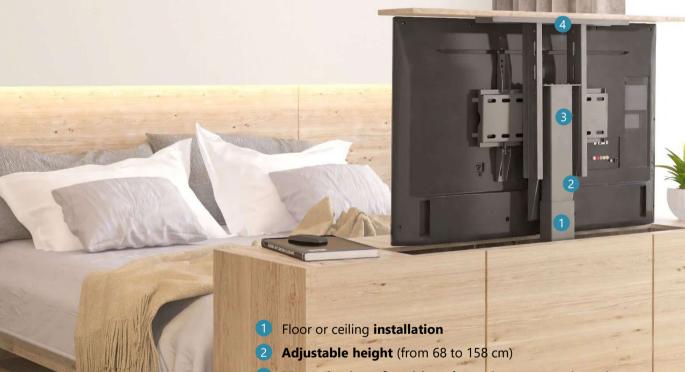

## 018-6064 Motorized lift stand for 49"-65" TV screens, page 14

The KIMEX 018-6064 motorized floor stand is a lift for 49- to 65-inch TV screens meeting VESA standards (200x200 min, 600x400 max), weighing up to 50 kg. Designed as a modern and innovative integrated solution, this lift stand is intended to be installed in a cabinet to raise your television and then lower it after use via a remote control. This motorized floor stand is proving to be a functional solution recommended for home use as well as for audiovisual

integration and hotel professionals.

- Memorisation of positions for optimum convenience in use
- Optional top flap for an aesthetic finish